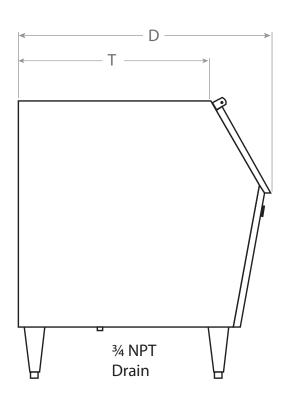

# **ICE STORAGE BINS**

| MODEL<br>NUMBER | STYLE        | CUBIC<br>CAPACITY | MAX BIN<br>CAPACITY | WIDTH<br>(W) | DEPTH<br>(D) | TOP<br>DEPTH<br>(T) | HEIGHT<br>W/LEGS<br>(H) | SHIPPING<br>WEIGHT |
|-----------------|--------------|-------------------|---------------------|--------------|--------------|---------------------|-------------------------|--------------------|
| BIN-230         | Flat Front   | 6.5 cu. ft        | 230 lbs             | 30.25"       | 34"          | 26.5"               | 23"                     | 112 lbs            |
|                 |              | 0.18 cu. m        | 104 kg              | 768 mm       | 864 mm       | 673 mm              | 584 mm                  | 51 kg              |
| BIN-400         | Sloped Front | 12.33 cu. ft      | 400 lbs             | 30.25"       | 34"          | 26.5"               | 37"                     | 148 lbs            |
|                 |              | 0.35 cu. m        | 181 kg              | 768 mm       | 864 mm       | 673 mm              | 940 mm                  | 67 kg              |
| BIN-650         | Sloped Front | 21.5 cu. ft       | 660 lbs             | 42"          | 34.75"       | 26.5"               | 42"                     | 160 lbs            |
|                 |              | 0.61 cu. m        | 299 kg              | 1067 mm      | 883 mm       | 673 mm              | 1067 mm                 | 73 kg              |
| BIN-950         | Sloped Front | 30.1 cu. ft       | 950 lbs             | 48"          | 31.5"        | 27.25"              | 50.75"                  | 210 lbs            |
|                 |              | 0.85 cu. m        | 431 kg              | 1220 mm      | 801 mm       | 693 mm              | 1289 mm                 | 95 kg              |