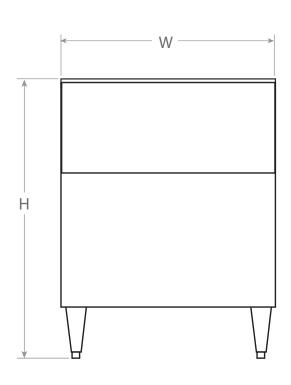

# **ICE STORAGE BINS**

| MODEL<br>NUMBER | STYLE        | CUBIC<br>CAPACITY | MAX BIN<br>CAPACITY | WIDTH<br>(W) | DEPTH<br>(D) | TOP<br>DEPTH<br>(T) | HEIGHT<br>W/LEGS<br>(H) | SHIPPING<br>WEIGHT |
|-----------------|--------------|-------------------|---------------------|--------------|--------------|---------------------|-------------------------|--------------------|
| BIN-230         | Flat Front   | 6.5 cu. ft        | 230 lbs             | 30.25"       | 34"          | 26.5"               | 23"                     | 112 lbs            |
|                 |              | 0.18 cu. m        | 104 kg              | 768 mm       | 864 mm       | 673 mm              | 584 mm                  | 51 kg              |
| BIN-400         | Sloped Front | 12.33 cu. ft      | 400 lbs             | 30.25"       | 34"          | 26.5"               | 37"                     | 148 lbs            |
|                 |              | 0.35 cu. m        | 181 kg              | 768 mm       | 864 mm       | 673 mm              | 940 mm                  | 67 kg              |
| BIN-650         | Sloped Front | 21.5 cu. ft       | 660 lbs             | 42"          | 34.75"       | 26.5"               | 42"                     | 160 lbs            |
|                 |              | 0.61 cu. m        | 299 kg              | 1067 mm      | 883 mm       | 673 mm              | 1067 mm                 | 73 kg              |
| BIN-950         | Sloped Front | 30.1 cu. ft       | 950 lbs             | 48"          | 31.5"        | 27.25"              | 50.75"                  | 210 lbs            |
|                 |              | 0.85 cu. m        | 431 kg              | 1220 mm      | 801 mm       | 693 mm              | 1289 mm                 | 95 kg              |