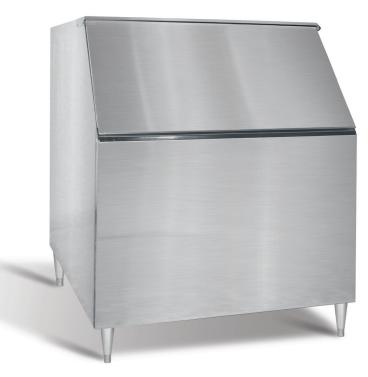

## **ICE STORAGE BINS**

| MODEL<br>NUMBER | STORAGE<br>CAPACITY | WIDTH<br>(W) |  |
|-----------------|---------------------|--------------|--|
| BIN-230         | 230 lbs             | 30.25"       |  |
|                 | 104 kg              | 768 mm       |  |
| BIN-400         | 400 lbs             | 30.25"       |  |
|                 | 181 kg              | 768 mm       |  |
| BIN-650         | 660 lbs             | 42"          |  |
|                 | 299 kg              | 1067 mm      |  |
| BIN-950         | 950 lbs             | 48"          |  |
|                 | 431 kg              | 1220 mm      |  |

Small to medium capacity ice storage bins for use with all major commercial icemakers. Widths from 30.25" to 48" (768 to 1220 mm) and storage capacities from approximately 104 to 431 kg (230 to 950 lbs). All models standard with stainless steel exterior. All bins include stainless tops custom-cut to accommodate virtually any ice machine.

# **ICE STORAGE BINS**

| MODEL<br>NUMBER | STYLE        | CUBIC<br>CAPACITY | MAX BIN<br>CAPACITY | WIDTH<br>(W) | DEPTH<br>(D) | TOP<br>DEPTH<br>(T) | HEIGHT<br>W/LEGS<br>(H) | SHIPPING<br>WEIGHT |
|-----------------|--------------|-------------------|---------------------|--------------|--------------|---------------------|-------------------------|--------------------|
| BIN-230         | Flat Front   | 6.5 cu. ft        | 230 lbs             | 30.25"       | 34"          | 26.5"               | 23"                     | 112 lbs            |
|                 |              | 0.18 cu. m        | 104 kg              | 768 mm       | 864 mm       | 673 mm              | 584 mm                  | 51 kg              |
| BIN-400         | Sloped Front | 12.33 cu. ft      | 400 lbs             | 30.25"       | 34"          | 26.5"               | 37"                     | 148 lbs            |
|                 |              | 0.35 cu. m        | 181 kg              | 768 mm       | 864 mm       | 673 mm              | 940 mm                  | 67 kg              |
| BIN-650         | Sloped Front | 21.5 cu. ft       | 660 lbs             | 42"          | 34.75"       | 26.5"               | 42"                     | 160 lbs            |
|                 |              | 0.61 cu. m        | 299 kg              | 1067 mm      | 883 mm       | 673 mm              | 1067 mm                 | 73 kg              |
| BIN-950         | Sloped Front | 30.1 cu. ft       | 950 lbs             | 48"          | 31.5"        | 27.25"              | 50.75"                  | 210 lbs            |
|                 |              | 0.85 cu. m        | 431 kg              | 1220 mm      | 801 mm       | 693 mm              | 1289 mm                 | 95 kg              |