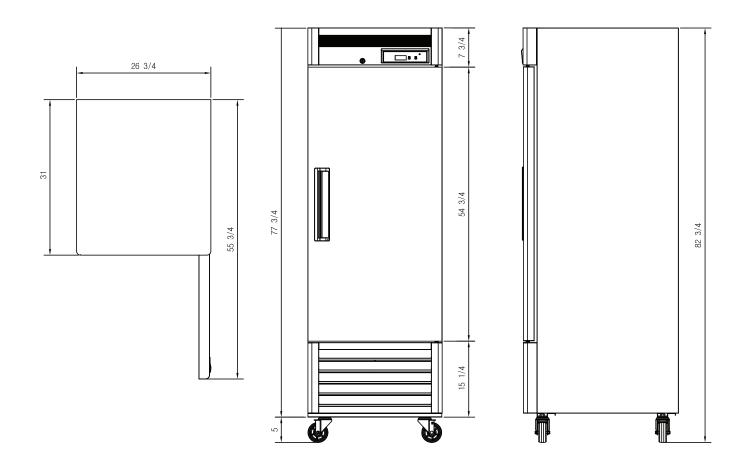

# MCR-23FD/MCF-23FD

### REACH-IN REFRIGERATOR/FREEZER

| SPECIFICATIONS |                                         |          |                 |       |       |                  |         |  |
|----------------|-----------------------------------------|----------|-----------------|-------|-------|------------------|---------|--|
| Model          | Dim (WxDxH")                            | Capacity | Temp            | Watts | Doors | Weight           | Shelves |  |
| MCR-23FD       | 26.75 x 31 x 82.75<br>(1839x838x1120mm) | 23 Cu Ft | 28°F to<br>39°F | 690   | 1     | 271 LB<br>123 KG | 3       |  |
| MCF-23FD       | 26.75 x 31 x 82.75<br>(1839x838x1120mm) | 23 Cu Ft | -9°F to<br>5°F  | 805   | 1     | 284 LB<br>129 KG | 3       |  |