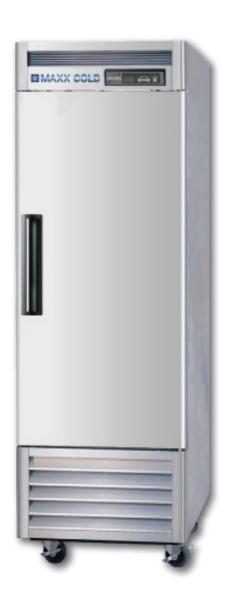

## MCR-23FD/MCF-23FD

#### REACH-IN REFRIGERATOR/FREEZER

#### **FEATURES**

Maxx Cold reach-in refrigeration is built to last. Temperature is digitally controlled and easily viewed from the exterior of the cabinet. Stainless steel construction ensures years of long life and maximum durability. Maxx Cold units are designed to meet the requirements of the most discriminating costumer.

- Stainless steel exterior and interior ensures years of long life and maximum durability
- CFC-free polyurethane foam insulation
- (3) heavy-duty, adjustable, PE coated wire shelves per section
- Door locks and 4" diameter swivel casters come standard
- Utilizes environmentally friendly CFC-free refrigerant, Refrigerator R134A / Freezer - R134A
- Automatic defrost system
- Digitally controlled temperature system maintains optimum temperature and LED display is easily viewed from exterior
- Holding temperature:
  Refrigerator: 28°F to 39°F, Freezer: 5°F to -9.4°F
- Open door alert, beeps when door has been open for 3 minutes
- Large evaporator and condenser for quick cooling and greater efficiency
- Automatic interior lighting
- · Self contained system
- · Recessed handles
- Available in 120V/60Hz, 220V/50Hz, and 220V/60Hz