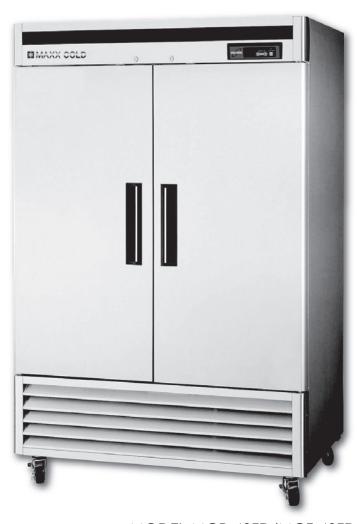

## REACH IN REFRIGERATOR/FREEZER

MODEL MCR-49FD/MCF-49FD

### **FEATURES**

Maxx Cold reach-in refrigerators are built to last. All units feature a bottom mount compressor to provide energy savings and ease of service. The temperature is digitally controlled and easily viewed from the exterior of the cabinet. Stainless steel construction ensures years of long life and maximum durability. Maxx Cold units are designed with energy savings in mind.

- Stainless steel exterior and interior ensures years of long life and maximum durability
- Simple plug-in installation
- Internal storage capacity is 49 cu. ft / 1387L
- CFC-free polyurethane foam insulation
- (6) heavy-duty, adjustable, PE coated wire shelves
- Door locks and 4" diameter swivel casters come standard
- Utilizes environmentally friendly CFC-free refrigerant,
  Refrigerator R134A / Freezer R404A
- Bottom mount compressor provides energy savings and ease of service
- Automatic defrost system
- Digitally controlled temperature system maintains optimum temperature and LED display is easily viewed from exterior
- Holding temperature: Refrigerator 28°F/-2.22°C to 39°F/3.88°C
  Freezer 5°F/-15°C to -9.4°F/-23°C
- Open door alert, beeps when door has been open for 5 minutes
- Large evaporator and condenser for quick cooling and greater efficiency
- Horsepower: Refrigerator 1/3 HP / Freezer 3/4 HP
- Automatic interior lighting
- Self contained system
- Recessed handles