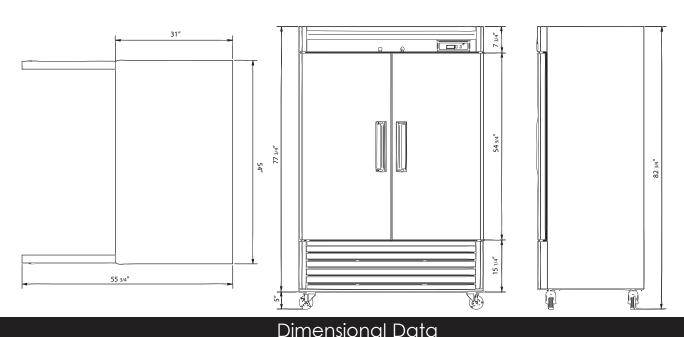

#### Holding Model Width Depth Height Weight Voltage Ηр Refrigerant Cubic Ft. **Amps Temperatur** 115V/60Hz 28°F/-2°C to 49 Cu. Ft. 31" 7 54" 82 3/4" 397 lb. 1/3 MCR-49FD R134A 220V/50Hz 3.5 1372 mm 787 mm 2102 mm 211 kg 1887 L 39°F/4°C 220V/60Hz 115V/60Hz 49 Cu. Ft. 5°F/-15°C to 31" 10.9 54" 82 3/4" 403 lb. MCF-49FD 3/4 R404A 220V/50Hz 1372 mm 787 mm 2102 mm 2102 mm 5.45 1887 L -9°F/-23°C 220V/60Hz