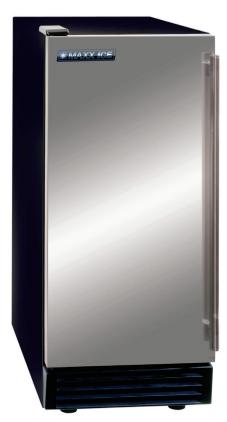

The compact MIM50 produces up to 50 pounds of ice per day and includes a self-contained 25 pound storage bin. The unit produces crystal clear ice cubes and features a reversible stainless steel door. Suitable for freestanding or built in applications, this unit will run on standard household electrical current and is NSF and UL approved for commercial use.