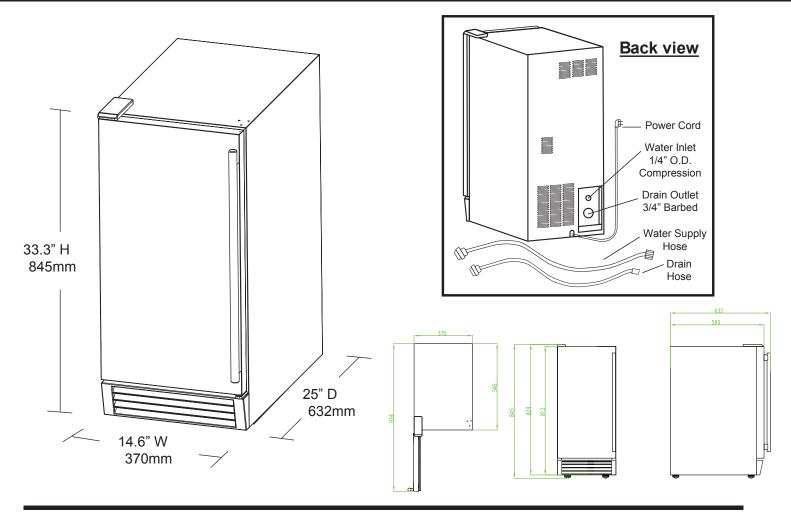

## Ice Maker - Self Contained

Model MIM50

| FEATURE LIST         |                                                          |
|----------------------|----------------------------------------------------------|
| Model:               | MIM50                                                    |
| Description:         | Self-Contained Ice Maker                                 |
| Voltage:             | 120V/60Hz/1Ph, 220V/50Hz/1Ph                             |
| Amps:                | 4.8                                                      |
| Ice Type:            | Slab Cube                                                |
| Ice Cube Size:       | 3/4" x 3/4" x 1"<br>19mm x 19mm x 25mm                   |
| Power Consumption:   | 13.2kWh / 100lbs of ice                                  |
| Unit Weight:         | 84 lb / 38 kg                                            |
| Unit Dimensions:     | 14.6" W x 25" D x 33.3" H<br>370mm W x 632mm D x 845mm H |
| Shipping Weight:     | 93 lb / 42 kg                                            |
| Shipping Dimensions: | 17" W x 26 3/4" D x 38" H<br>432mm W x 678mm D x 965mm H |

## **PLAN VIEW**

- Up to 50 lb (23 kg) daily ice production (based on 50/70° F)
- Produces crystal clear ice cubes
- Stainless steel exterior
- 25lb storage bin with automatic overflow prevention
- Reversible stainless steel door

- Air-cooled condenser
- Designed for household or commercial use
- For freestanding or built-in applications
- Requires use of a drain. Water filter recommended.