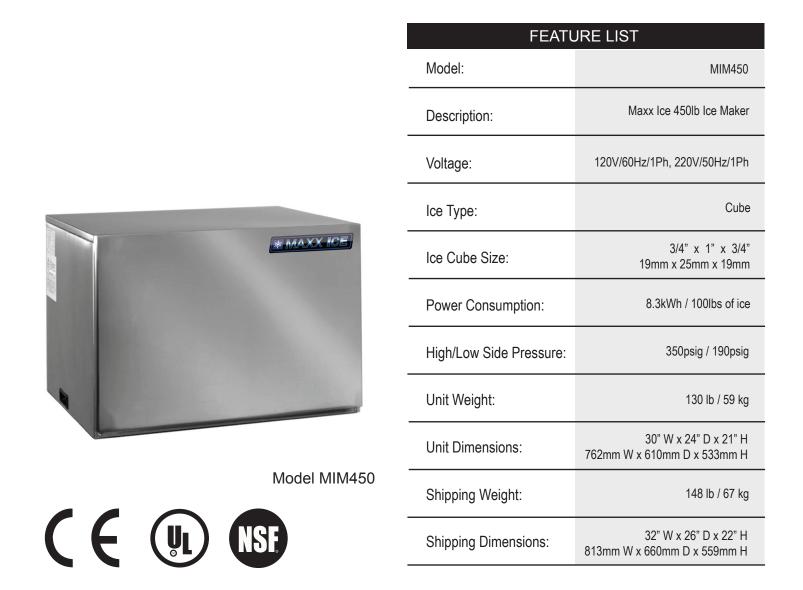

## Model MIM450

| Project Name: |      |
|---------------|------|
| _ocation:     |      |
| tem:          | Qty: |
| Model:        |      |

## 450 Lb. Ice Maker

The MIM450 is an extremely reliable and efficient commercial ice maker that produces up to 460 pounds of ice per day. Stainless steel construction provides durability to a unit that is low-maintenance and easy to clean. The unit produces crystal clear ice cubes that work great for applications in restaurants, bars, hotels, grocery stores, and more. This model is NSF and UL approved for commercial use.

## PLAN VIEW

- Up to 460 lb (209 kg) daily ice production (based on 50/70° F)
- Produces crystal clear slab ice cubes
- Stainless steel exterior
- Advanced electronic controls
- Easy to use automatic cleaning setting
- Air-cooled condenser

- Designed for commercial use
- Easily mounted on ice bins (ice bin not included)
- Requires use of a drain. Water filter recommended.

MAXX ICE 3355 Enterprise Avenue Fort Lauderdale, FL 33331 Tel: 954.202.7336 www.thelegacycompanies.com