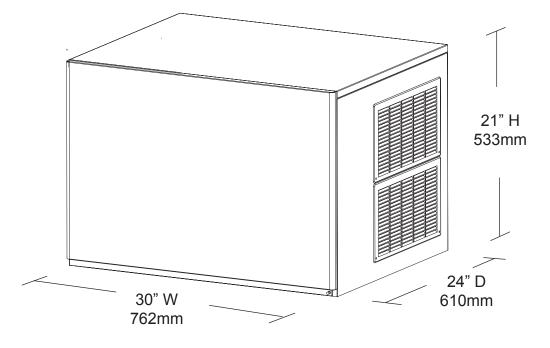

## PLAN VIEW

- Up to 460 lb (209 kg) daily ice production (based on 50/70° F)
- Produces crystal clear slab ice cubes
- Stainless steel exterior
- Advanced electronic controls
- Easy to use automatic cleaning setting
- Air-cooled condenser